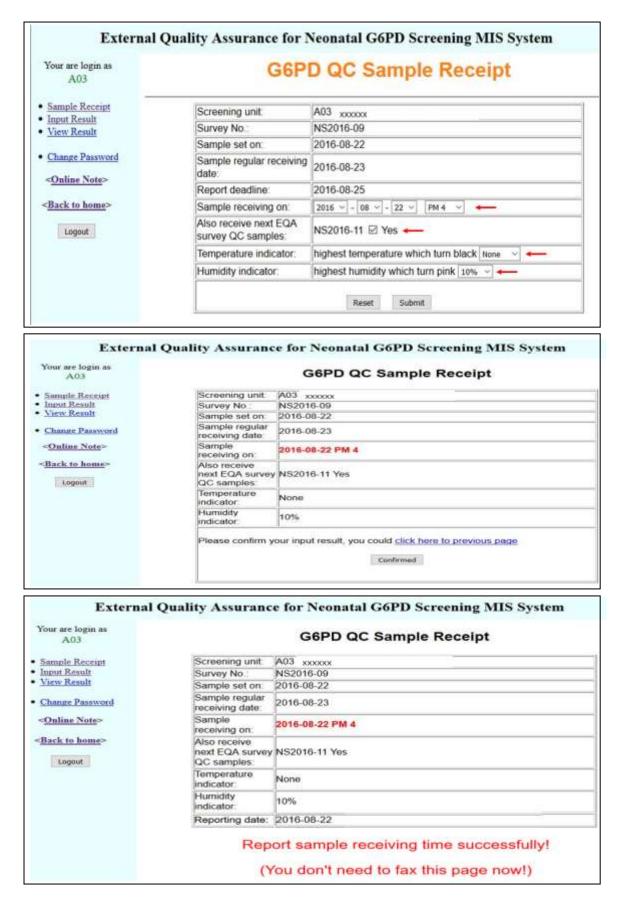

# Receipt reporting

Clicking "*Sample Receipt*" item on the left of page, you will enter receipt-reporting page. Fill all necessary fields and click submit (If there is any blank field, it will display a warning message). The receiving information will be shown on next screen and wait for your confirmation. You could go back to modify input by clicking [click here to previous page]. After checking your input, click [Confirmed]. If showing "Report sample receiving time successfully", you have finished this process.